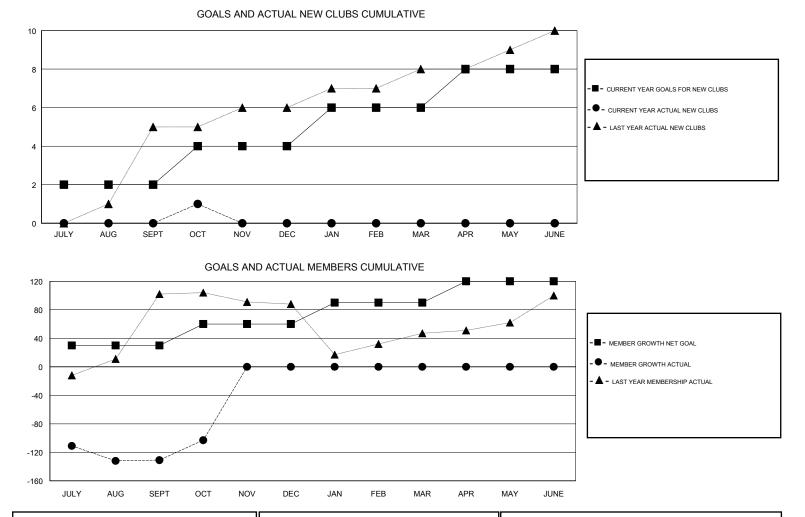

## GMT: BASSEY EDEM

| GMT: BASSEY   | EDEM          |             | LOCA          | LOCATION NIGERIA      |                           |                         | GMT CA                                             |  |
|---------------|---------------|-------------|---------------|-----------------------|---------------------------|-------------------------|----------------------------------------------------|--|
|               | Club          | s           |               | Members               |                           |                         |                                                    |  |
|               | RESULTS FOR   | R 2017-2018 |               | RESULTS FOR 2017-2018 |                           |                         |                                                    |  |
| QUARTER       | NEW CLUB GOAL | NEW CLUBS   | DROPPED CLUBS | QUARTER               | MEMBER GROWTH NET<br>GOAL | MEMBER GROWTH<br>ACTUAL | DROPPED<br>MEMBERS ACTUAL<br>(including transfers) |  |
| JULY/AUG/SEPT | 2             | 0           | 1             | JULY/AUG/SEPT         | 30                        | 38                      | 163                                                |  |
| OCT/NOV/DEC   | 2             | 1           | 0             | OCT/NOV/DEC           | 30                        | 42                      | 12                                                 |  |
| JAN/FEB/MAR   | 2             | 0           | 0             | JAN/FEB/MAR           | 30                        | 0                       | 0                                                  |  |
| APR/MAY/JUNE  | 2             | 0           | 0             | APR/MAY/JUNE          | 30                        | 0                       | 0                                                  |  |